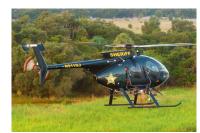

Polk County Police Department: Search & Rescue

Bushveld Game Capture: Wildlife Management