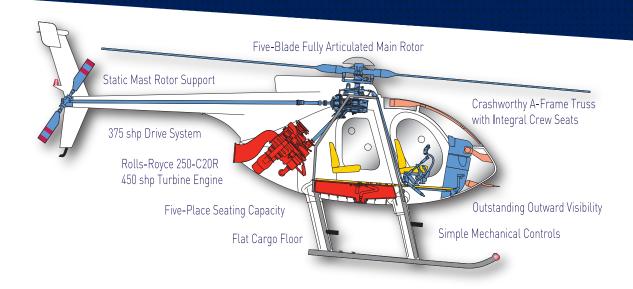

### PERFORMANCE. PAYLOAD. PRODUCTIVITY.

The MD 500E delivers the highest speed, payload and productivity in its class. With a five-bladed main rotor and a 450-shp Rolls-Royce 250-C20R turbine engine, the MD 500E offers unparalleled versatility for the broadest range of customer-defined missions.