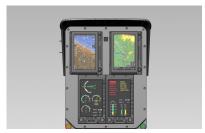

Glass Cockpit with Howell Instruments Engine Instruments Display & Garmin G500TXi MFD/PFD

Minnesota Department of Natural Resources: Enforcement Division

Canadian Dept. of Natural Resources: Fire Control