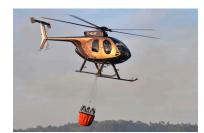

Glass Cockpit with Howell Instruments Engine Instruments Display & Garmin G500TXi MFD/PFD

Minnesota Department of Natural Resources: Enforcement Division

Canadian Dept. of Natural Resources: Fire Control