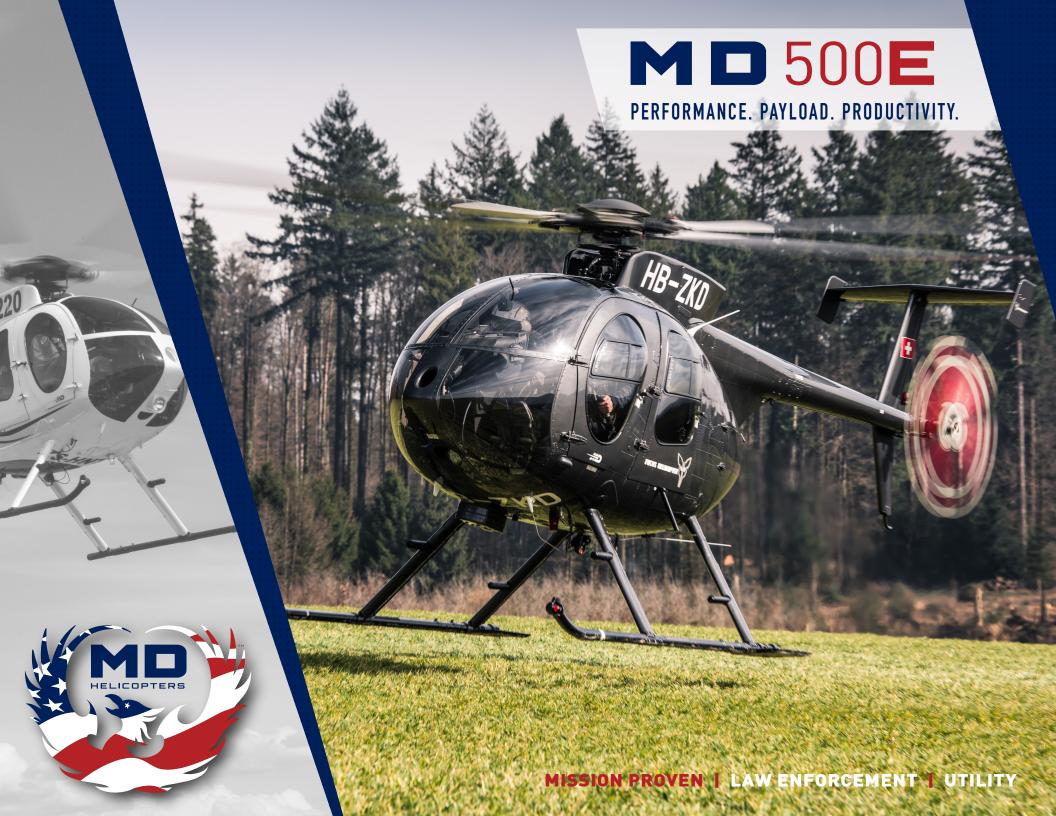

# M D 500E

### PERFORMANCE. PAYLOAD. PRODUCTIVITY.

The MD 500E delivers the highest speed, payload and productivity in its class. With a five-bladed main rotor and a 450-shp Rolls-Royce 250-C20R turbine engine, the MD 500E offers unparalleled versatility for the broadest range of customer-defined missions.